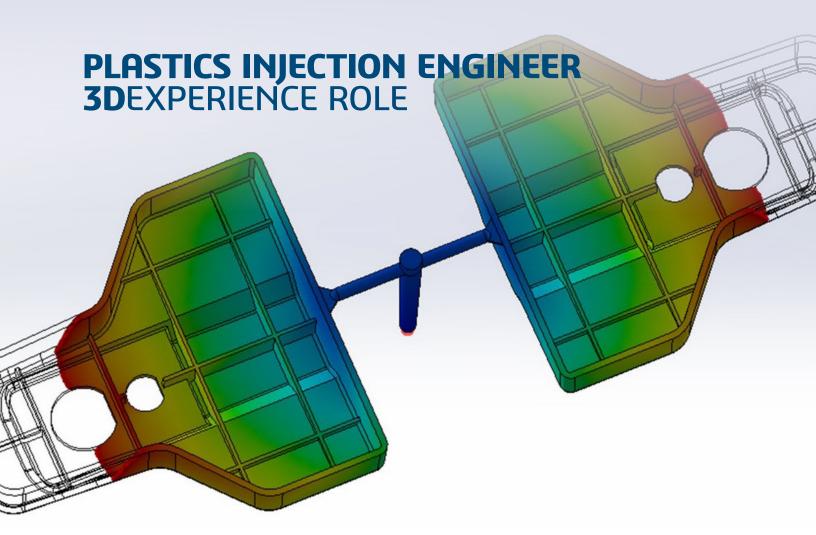

## **EASILY AND ACCURATELY OPTIMIZE YOUR DESIGNS**

Evaluate and improve plastic part and mold tooling designs by simulating the filling and packing process and the mold's cooling system, as well predict plastic part warpage.

Plastic Injection Engineer provides anyone who designs or builds injection molds an accurate, easy-to-use way to optimize them. You can leverage runner and cooling layouts created in CATIA Mold & Tooling Designer Apps or import them from any CAD system. Single-cavity, multi-cavity, and family mold layouts, including sprues, runners, and gates can be analyzed to obtain estimated cycle time, clamp tonnage, and shot size, enabling you to optimize feed system design and avoid costly mold rework. Users can analyze simple or complex mold cooling line layouts and optimize cooling system design to minimize cycle times and decrease manufacturing costs.