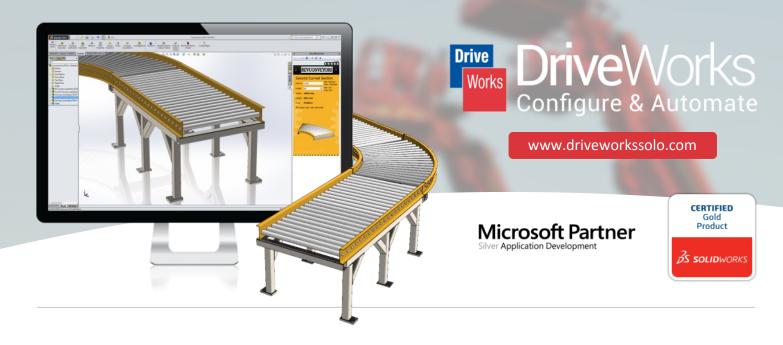

# **Drive**Works Solo

The quick and easy way to create custom products inside SOLIDWORKS®

## Are your products the SAME but DIFFERENT?

**Drive**Works Solo is the easy-to-use design automation solution that allows design engineers and product designers to quickly and easily create and configure custom products inside SOLIDWORKS. With **Drive**Works Solo you can reduce the cost of custom designs, respond quickly to sales enquiries, reduce repetitive tasks, *and* enhance product quality.

From one simple input form, **Drive**Works Solo can quickly generate 3D models, 2D drawings, Bills of Materials, sales quotes, cover letters and more, automatically.