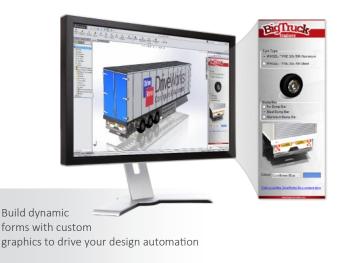

Capture the dimensions, features and components you want to drive in SOLIDWORKS

Create dynamic, data-driven forms to input the values that drive your design

Build design rules to drive your models using the values entered on the form